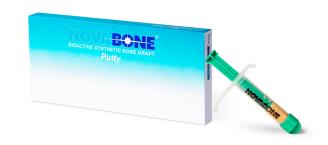

# **NovaBone Putty®**

#### **Saving Time. Enhancing Precision.**

NovaBone Putty® is a versatile bone graft substitute renowned for its exceptional handling characteristics, saving valuable time and enhancing placement precision. Its specially formulated consistency allows for easy packing into voids of any size or shape without sticking to surgical gloves.

### **NovaBone Putty®**

|                                                  | USA    | International |        |
|--------------------------------------------------|--------|---------------|--------|
| • Putty CMF Clamshell, 0.5cc                     | N/A    |               | 770600 |
| • Putty CMF Clamshell, 1cc                       | N/A    |               | 770601 |
| Putty Clamshell, 2.5cc                           | NB0602 |               | 770602 |
| • Putty Clamshell, 5cc                           | NB0605 |               | 770605 |
| Putty Clamshell, 10cc                            | NB0610 |               | 770610 |
| Putty Syringe, 0.5cc                             | N/A    |               | 771600 |
| Putty Syringe, 1cc                               | NB2601 |               | 771601 |
| • Putty Syringe, 2.5cc                           | NB2602 |               | 771602 |
| Putty Syringe, 3cc                               | N/A    |               | 771603 |
| Putty Syringe, 5cc                               | NB2605 |               | 771605 |
| Putty Syringe, 10cc                              | NB2610 |               | 771610 |
| <ul> <li>Putty Tapered Syringe, 2.5cc</li> </ul> | NB2702 |               | N/A    |
| • Putty Tapered Syringe, 5.0c                    | NB2705 |               | N/A    |