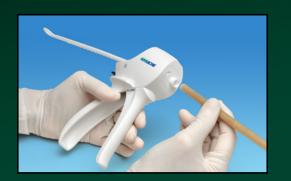

## MIS Cartridge Delivery System

- \* The NovaBone Putty MIS Cartridge Delivery System comes preloaded, and is available with multiple cartridges for ease of use.
- Flexible tip allows for graft placement in difficult to reach areas.
- Discrete volume dispensing, 1/4cc per handle cycle.
- Plunger marking for ease of monitoring dispensed volume.
- Approved for use as stand-alone device in posterolateral spine.