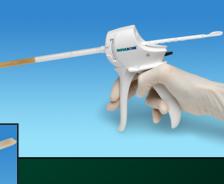

## MIS Cartridge Delivery System

NovaBone MIS delivers the only synthetic graft that signals and recruits osteoprogenitor cells while controlling the cell cycle to favor proliferation and differentiation of cells that generate new bone. NovaBone demonstrated equivalent rates of bone growth when compared to autograft.

## MIS Cartridge Delivery System

- \* The NovaBone Putty MIS Cartridge Delivery System comes preloaded, and is available with multiple cartridges for ease of use.
- Flexible tip allows for graft placement in difficult to reach areas.
- Discrete volume dispensing, 1/4cc per handle cycle.
- Plunger marking for ease of monitoring dispensed volume.
- Approved for use as stand-alone device in posterolateral spine.