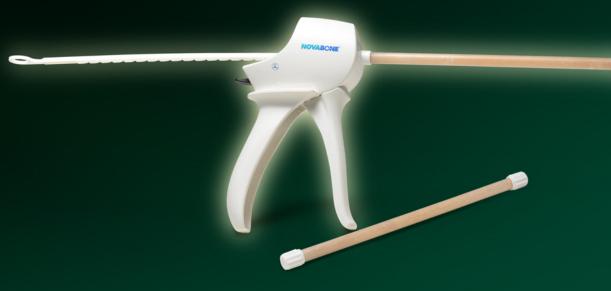

## MIS Cartridge Delivery System

NovaBone MIS delivers the only synthetic graft that signals and recruits osteoprogenitor cells while controlling the cell cycle to favor proliferation and differentiation of cells that generate new bone. NovaBone demonstrated equivalent rates of bone growth when compared to autograft.

## MIS Cartridge Delivery System

- \* The NovaBone Putty MIS Cartridge Delivery System comes preloaded, and is available with multiple cartridges for ease of use.
- Flexible tip allows for graft placement in difficult to reach areas.
- Discrete volume dispensing, 1/4cc per handle cycle.
- Plunger marking for ease of monitoring dispensed volume.
- Approved for use as stand-alone device in posterolateral spine.