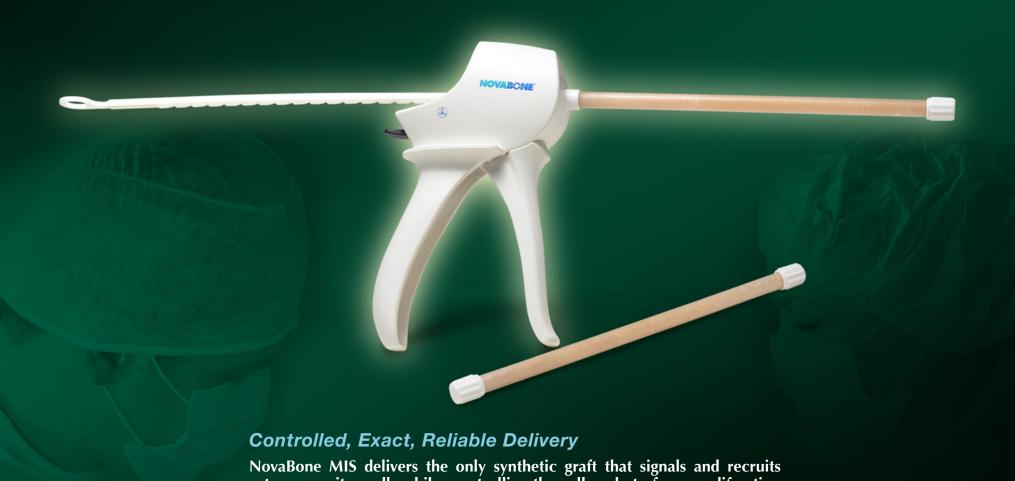

## MIS Cartridge Delivery System

NovaBone MIS delivers the only synthetic graft that signals and recruits osteoprogenitor cells while controlling the cell cycle to favor proliferation and differentiation of cells that generate new bone. NovaBone demonstrated equivalent rates of bone growth when compared to autograft.

## MIS Cartridge Delivery System

- \* The NovaBone Putty MIS Cartridge Delivery System comes preloaded, and is available with multiple cartridges for ease of use.
- Flexible tip allows for graft placement in difficult to reach areas.
- Discrete volume dispensing, 1/4cc per handle cycle.
- Plunger marking for ease of monitoring dispensed volume.
- Approved for use as stand-alone device in posterolateral spine.