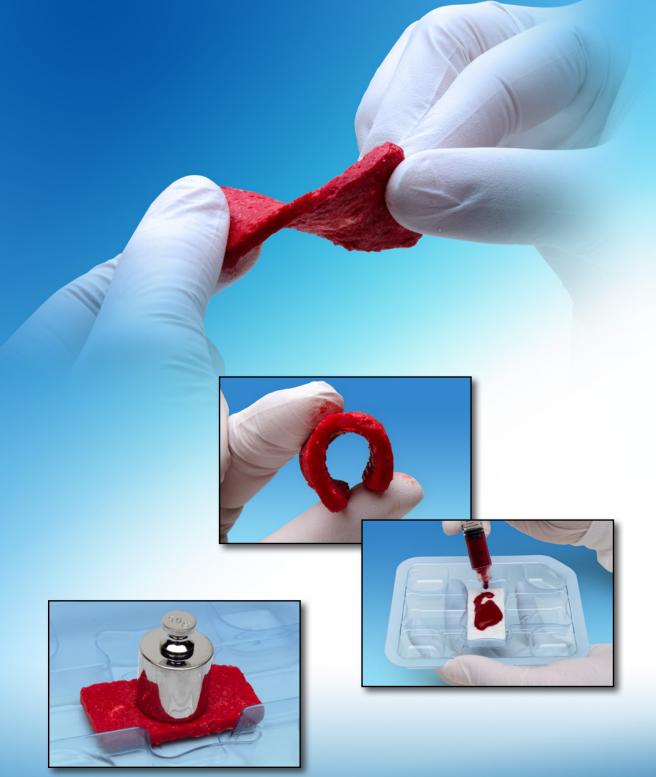

#### **Bioactive Strip Bone Graft**

- Compression resistant formable Bioactive Bone Graft.
- Bioactive Synthetic Granules activating chemistry promotes bone formation and creates a highly Osteoconductive Matrix for new bone growth.
- Type I Collagen provides sites for cell and protein binding.
- Optimal composition and pore size designed to mimic cancellous bone.
- Hydrates rapidly in bone marrow aspirate.
- Ability to visualize bone graft placement