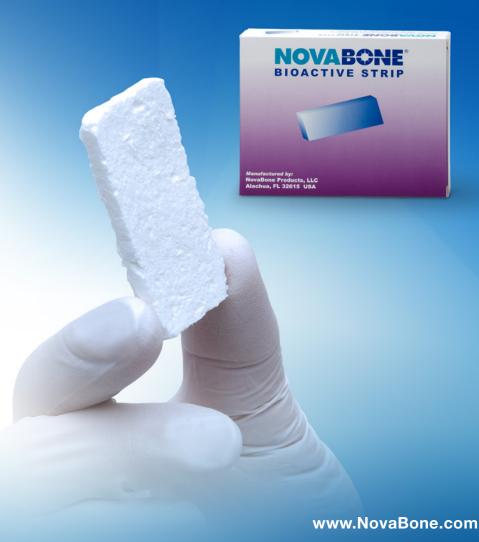

### **Bioactive Strip Bone Graft**

### Signals & Recruits Osteoprogenitor Cells

NovaBone Bioactive Strip is a sterile bone graft composed of purified fibrillar collagen and resorbable bioactive calcium phospho- silicate granules. The open structure allows for rapid vascularization and mineralization and permits complete device absorption and replacement by new bone.

#### **Bioactive Strip Bone Graft**

- Compression resistant formable Bioactive Bone Graft.
- Bioactive Synthetic Granules activating chemistry promotes bone formation and creates a highly Osteoconductive Matrix for new bone growth.
- Type I Collagen provides sites for cell and protein binding.
- Optimal composition and pore size designed to mimic cancellous bone.
- Hydrates rapidly in bone marrow aspirate.
- Ability to visualize bone graft placement